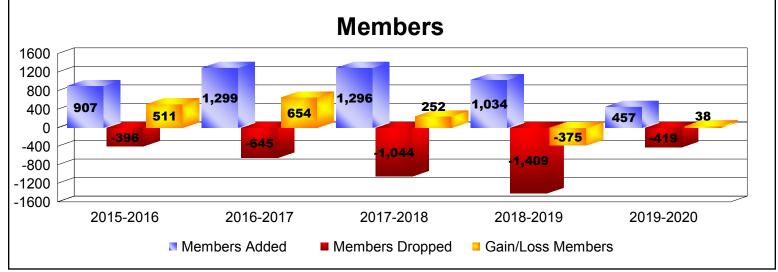

District 307 A2

As of December 2019 Cumulative

| Year      | New<br>Clubs | Dropped<br>Clubs | Gain/<br>Loss<br>Clubs | New<br>Members | Charter<br>Members | Reinstate<br>Members | Transfer<br>Members | Total<br>Member<br>Added | Total<br>Members<br>Dropped | Gain/<br>Loss<br>Members |
|-----------|--------------|------------------|------------------------|----------------|--------------------|----------------------|---------------------|--------------------------|-----------------------------|--------------------------|
| 2015-2016 | 21           | -2               | 19                     | 388            | 473                | 38                   | 8                   | 907                      | -396                        | 511                      |
| 2016-2017 | 16           | -2               | 14                     | 796            | 444                | 54                   | 5                   | 1299                     | -645                        | 654                      |
| 2017-2018 | 11           | -2               | 9                      | 793            | 419                | 65                   | 19                  | 1296                     | -1044                       | 252                      |
| 2018-2019 | 15           | -27              | -12                    | 561            | 419                | 43                   | 11                  | 1034                     | -1409                       | -375                     |
| 2019-2020 | 3            | -9               | -6                     | 301            | 122                | 6                    | 28                  | 457                      | -419                        | 38                       |
| Average   | 13           | -8               | 5                      | 568            | 375                | 41                   | 14                  | 999                      | -783                        | 216                      |