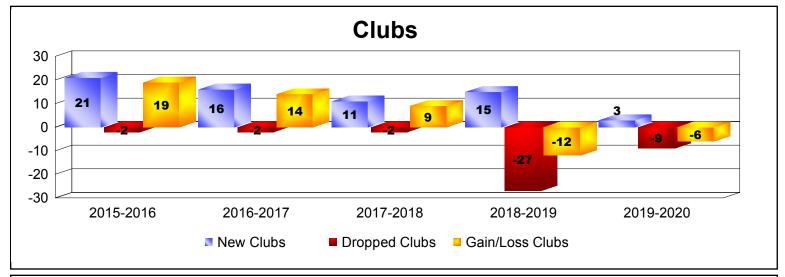

District 307 A2

As of December 2019 Cumulative

| Year      | New<br>Clubs | Dropped<br>Clubs | Gain/<br>Loss<br>Clubs | New<br>Members | Charter<br>Members | Reinstate<br>Members | Transfer<br>Members | Total<br>Member<br>Added | Total<br>Members<br>Dropped | Gain/<br>Loss<br>Members |
|-----------|--------------|------------------|------------------------|----------------|--------------------|----------------------|---------------------|--------------------------|-----------------------------|--------------------------|
| 2015-2016 | 21           | -2               | 19                     | 388            | 473                | 38                   | 8                   | 907                      | -396                        | 511                      |
| 2016-2017 | 16           | -2               | 14                     | 796            | 444                | 54                   | 5                   | 1299                     | -645                        | 654                      |
| 2017-2018 | 11           | -2               | 9                      | 793            | 419                | 65                   | 19                  | 1296                     | -1044                       | 252                      |
| 2018-2019 | 15           | -27              | -12                    | 561            | 419                | 43                   | 11                  | 1034                     | -1409                       | -375                     |
| 2019-2020 | 3            | -9               | -6                     | 301            | 122                | 6                    | 28                  | 457                      | -419                        | 38                       |
| Average   | 13           | -8               | 5                      | 568            | 375                | 41                   | 14                  | 999                      | -783                        | 216                      |